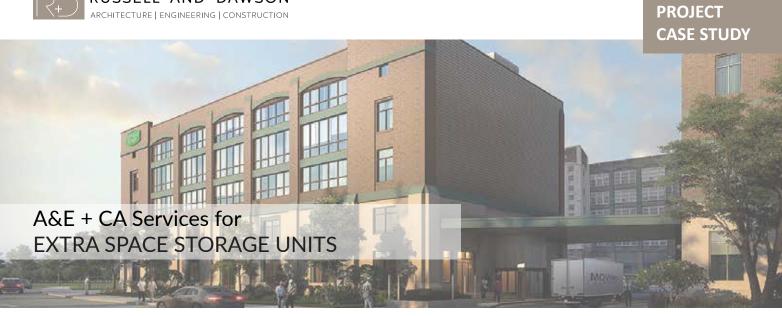

## **Project Details:**

• Property : Extra Space Storage

• Location : 1409, Park St, Hartford, CT

Type : RedevelopmentArea : 50300 SQFT

• Story : 5

• Storage Unit : 360+

• Owner : Hampshire Real Estate Companies

## Overview:

Located on Park St, Hartford, this redevelopment project is a fine example of Russell and Dawson's ability to design the historical exterior of a building, preserving town's aesthetic values. We are proud to have provided Architecture Design– Engineering and Construction Administration services for the project.

Russell and Dawson was presented with the challenging task of redevelopment on an existing building, abandoned for a few years in an optimum budget. The facility already has a functioning north wing building and the new building will serve as an extension to the existing one.