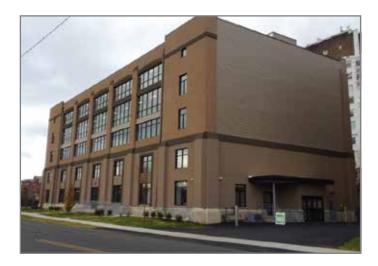

## **Project Details:**

• Property : Extra Space Storage

• Location : 1409, Park St, Hartford, CT

Type : RedevelopmentArea : 50300 SQFT

• Story : 5

• Storage Unit : 360+

• Owner : Hampshire Real Estate Companies

## Overview:

Located on Park St, Hartford, this redevelopment project is a fine example of Russell and Dawson's ability to design the historical exterior of a building, preserving town's aesthetic values. We are proud to have provided Architecture Design– Engineering and Construction Administration services for the project.

Russell and Dawson was presented with the challenging task of redevelopment on an existing building, abandoned for a few years in an optimum budget. The facility already has a functioning north wing building and the new building will serve as an extension to the existing one.