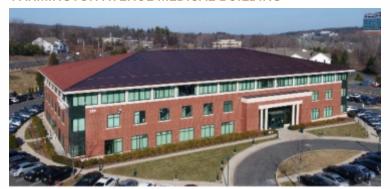

#### FARMINGTON AVENUE MEDICAL BUILDING

SCOPE OF WORK : Standing Seam Metal Roof – New Construction

PROJECT SIZE : 26,000 SQFT LOCATION : Farmington, CT