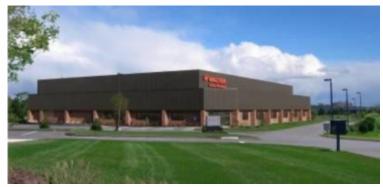

#### WALTER SURFACE TECHNOLOGIES

SCOPE OF WORK : Architectural and Engineering services

PROJECT SIZE : 42,112 SQFT LOCATION : Windsor, CT