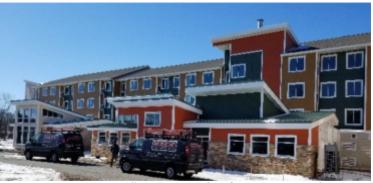

#### **RESIDENCE INN**

SCOPE OF WORK : Standing seam metal roof - New Construction

PROJECT SIZE : 7,900 SQFT LOCATION : Hamden, CT