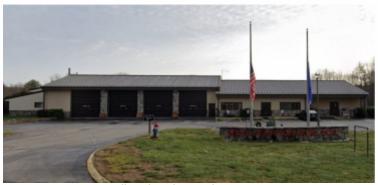

#### FIRE STATION, WEST STAFFORD

SCOPE OF WORK : Full Engineering services.

PROJECT SIZE : 26,000 SQFT LOCATION : West Stafford, CT

#### FIREHOUSE, ELLINGTON

SCOPE OF WORK : Full Architectural Design Services.

PROJECT SIZE : 8,127 SQFT LOCATION : Ellington, CT

#### FIRE STATION, LEBANON

SCOPE OF WORK : Engineering Services.

PROJECT SIZE : 17,038 SQFT LOCATION : Lebanon, CT