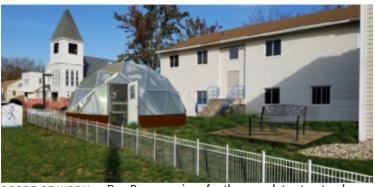

#### **GROWING SPACES 18' GROWING DOME**

SCOPE OF WORK : Pro-Bono services for the complete structural

design of a greenhouse dome

PROJECT SIZE : SQFT 192, 18' diameter and 11' height

LOCATION : Manchester CT