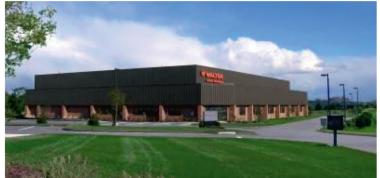

### WALTER SURFACE TECHNOLOGIES

SCOPE OF WORK : Architectural and Engineering services : 42,112 SQFT **PROJECT SIZE** : Windsor, CT LOCATION