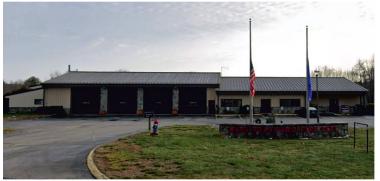

### FIRE STATION, WEST STAFFORD

SCOPE OF WORK : Full Engineering services. **PROJECT SIZE** : 26,000 SQFT : West Stafford, CT LOCATION