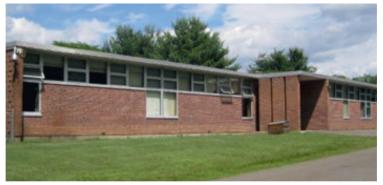

### NORTHEAST MIDDLE SCHOOL

SCOPE OF WORK: Re-roofing EPDM roofPROJECT SIZE: 80,000 SQFTLOCATION: Bristol, CT