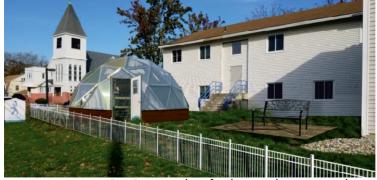

#### **GROWING SPACES 18' GROWING DOME**

 SCOPE OF WORK
 : Pro-Bono services for the complete structural design of a greenhouse dome

 PROJECT SIZE
 : SQFT 192, 18' diameter and 11' height

 I OCATION
 : Manchester CT