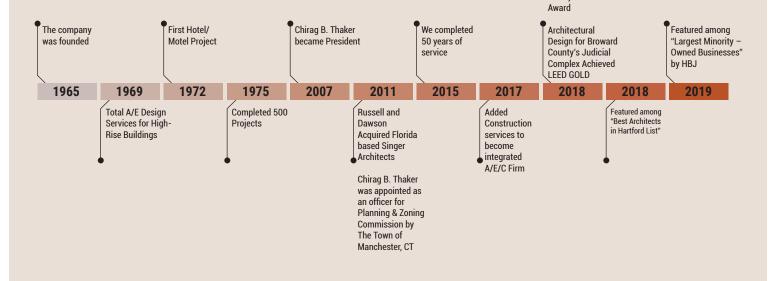

RUSSELL AND DAWSON







An Integrated **A/E/C Architecture, Engineering,** and **Construction** Firm in East Hartford, Connecticut

### **OUR** SERVICES





### SOUTH WINDSOR PUBLIC SCHOOLS



SCOPE OF WORK : A/E Design Services for Two Portable Classrooms : 2100 SQFT **PROJECT SIZE** : South Windsor, CT LOCATION

### FARMINGTON HIGH SCHOOL



SCOPE OF WORK : Engineering peer review for structure : 236,000 SQFT **PROJECT SIZE** : Farmington, CT LOCATION

#### SIMPSON WAVERLY SCHOOL



: Consultation, Drawings with professional seal SCOPE OF WORK : 65,000 SQFT **PROJECT SIZE** : Hartford, CT LOCATION

### **CLOVER STREET ELEMENTARY SCHOOL**



SCOPE OF WORK : Architectural and Engineering Services associated with the design of restroom renovations.

: 50,000 SQFT **PROJECT SIZE** LOCATION

: Windsor, CT

# WINTHROP ELEMENTARY SCHOOL



SCOPE OF WORK : Review of Design, Engineering Analysis **PROJECT SIZE** LOCATION

: 60,000 SQFT : Windsor, C