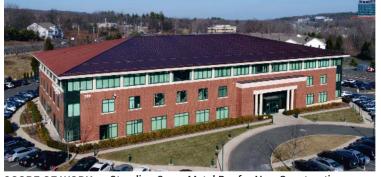

### FARMINGTON AVENUE MEDICAL BUILDING

SCOPE OF WORK: Standing Seam Metal Roof - New ConstructionPROJECT SIZE: 26,000 SQFTLOCATION: Farmington, CT