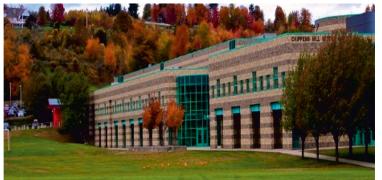

### NORTHEAST MIDDLE SCHOOL

SCOPE OF WORK: Re-roofing EPDM roofPROJECT SIZE: 80,000 SQFTLOCATION: Bristol, CT